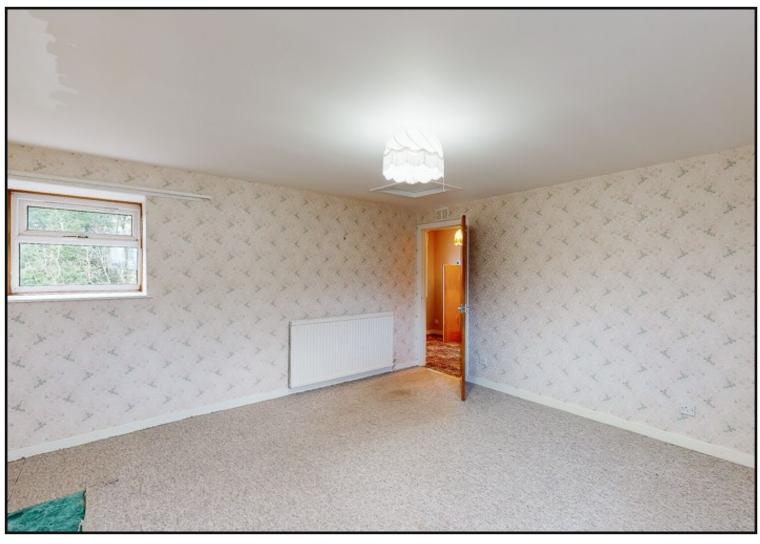

Bedroom Two: Bright double bedroom with dual aspect windows, to the front and rear of the property and loft access hatch.

Bedroom Three: Single bedroom with wood flooring and Velux Window.

There is a rear staircase and vestibule off the living room with leads to the garden.