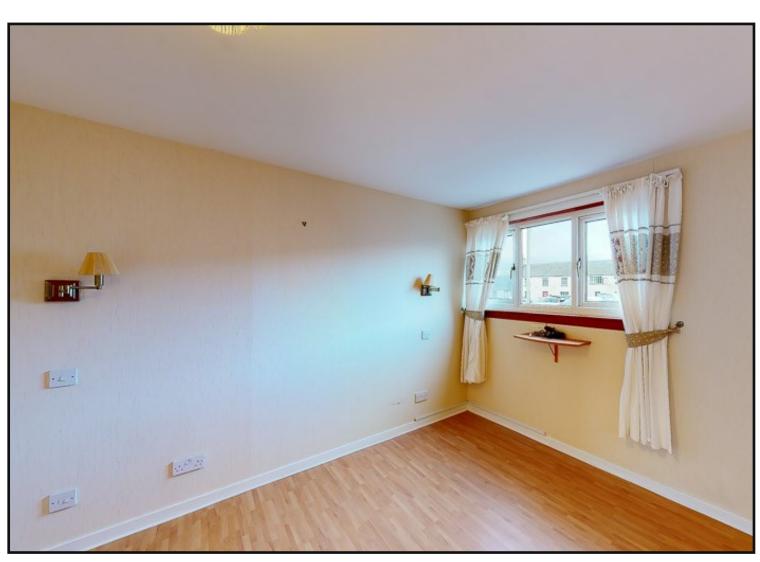

Carpeted stairs giving access to the first floor accommodation. The upper hallway is carpeted and has a large walk in storage cupboard housing the boiler.

Master Bedroom: A spacious double bedroom with laminate flooring, window to the front of the property and en-suite comprising of WC and wash hand basin with tiled splash back.

Bedroom Two: Bright double bedroom with dual aspect windows, to the front and rear of the property and loft access hatch.

Bedroom Three: Single bedroom with wood flooring and Velux Window.

There is a rear staircase and vestibule off the living room with leads to the garden.