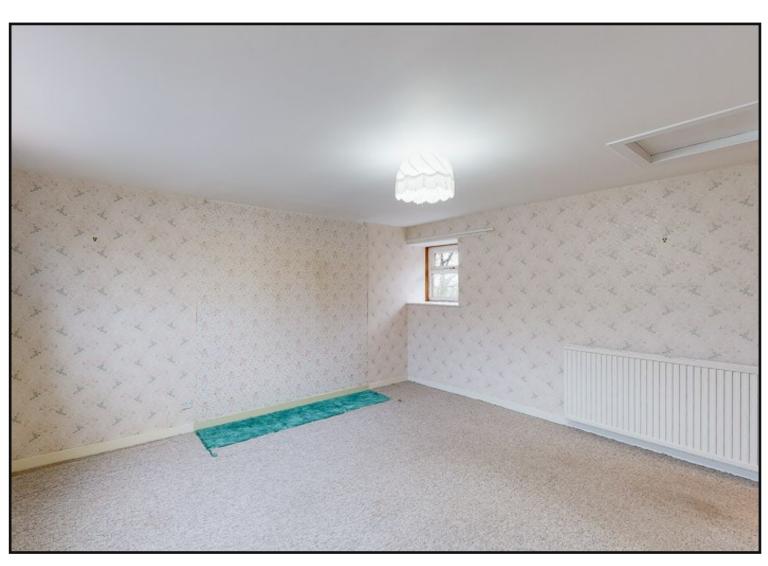

Carpeted stairs giving access to the first floor accommodation. The upper hallway is carpeted and has a large walk in storage cupboard housing the boiler.

Master Bedroom: A spacious double bedroom with laminate flooring, window to the front of the property and en-suite comprising of WC and wash hand basin with tiled splash back.

Bedroom Two: Bright double bedroom with dual aspect windows, to the front and rear of the property and loft access hatch.

Bedroom Three: Single bedroom with wood flooring and Velux Window.

There is a rear staircase and vestibule off the living room with leads to the garden.