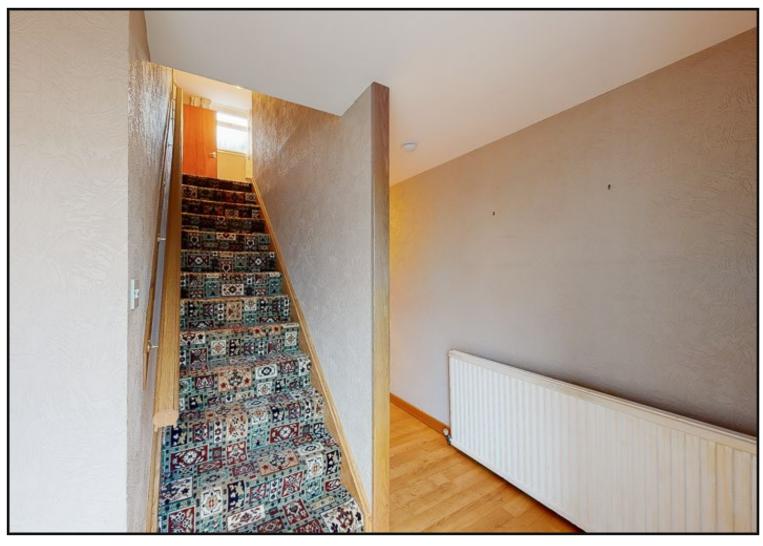

Carpeted stairs giving access to the first floor accommodation. The upper hallway is carpeted and has a large walk in storage cupboard housing the boiler.

Master Bedroom: A spacious double bedroom with laminate flooring, window to the front of the property and en-suite comprising of WC and wash hand basin with tiled splash back.