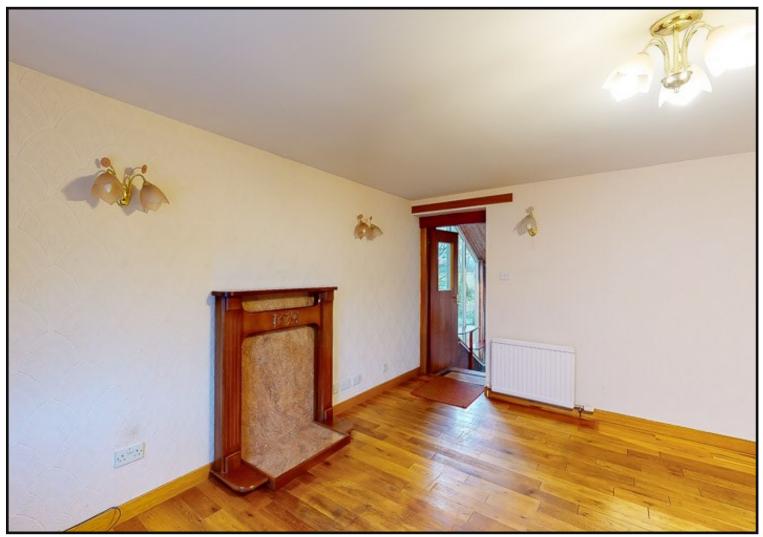

Benefiting from gas central heating, double glazing and large private garden.

The property enters into the spacious hallway with wooden flooring and storage cupboard.

Living Room: Spacious living room with wooden flooring, front facing window, wooden feature fireplace and door to access stairs and rear vestibule to garden area.