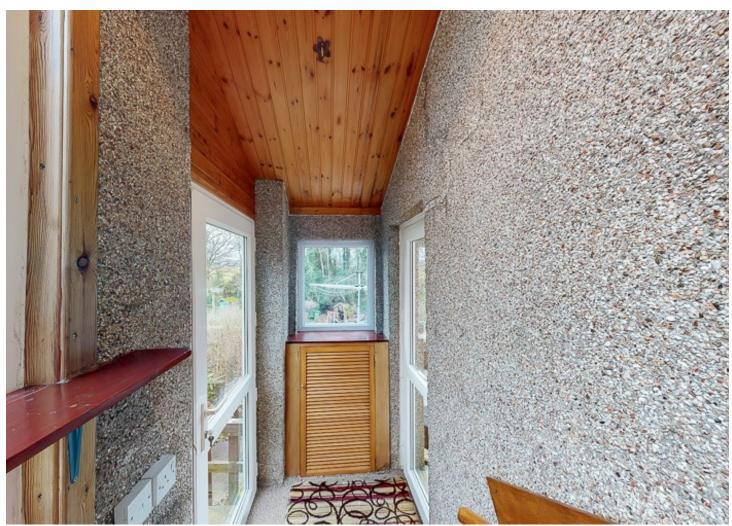

Bedroom Two: Bright double bedroom with dual aspect windows, to the front and rear of the property and loft access hatch.

Bedroom Three: Single bedroom with wood flooring and Velux Window.

There is a rear staircase and vestibule off the living room with leads to the garden.