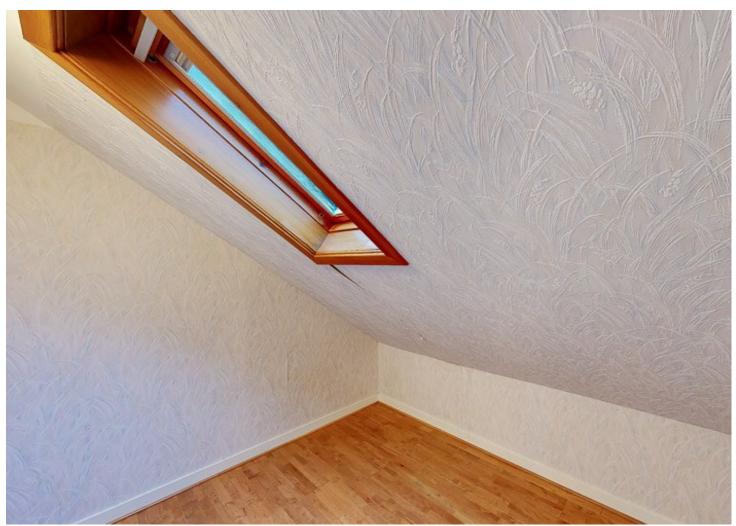

Bedroom Two: Bright double bedroom with dual aspect windows, to the front and rear of the property and loft access hatch.

Bedroom Three: Single bedroom with wood flooring and Velux Window.

There is a rear staircase and vestibule off the living room with leads to the garden.