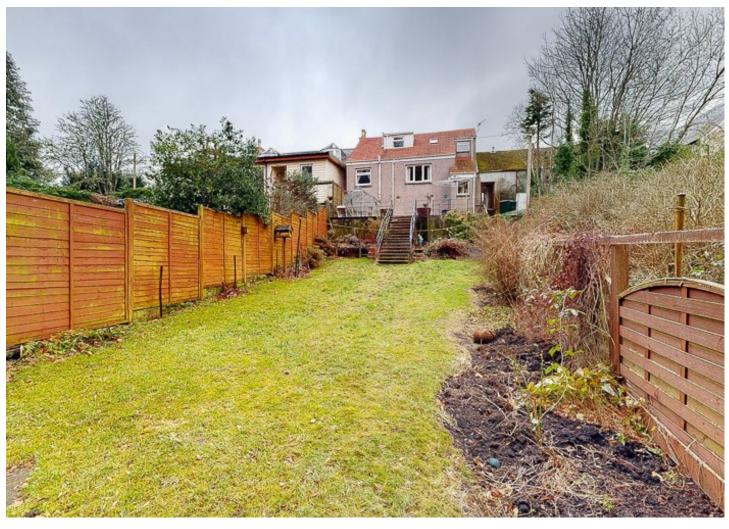

Exterior: Upon exiting the back door there is a raised concrete patio area with greenhouse, steps down to the spacious lawn area, with flower borders, fenced in for privacy with the burn running along the bottom of the garden