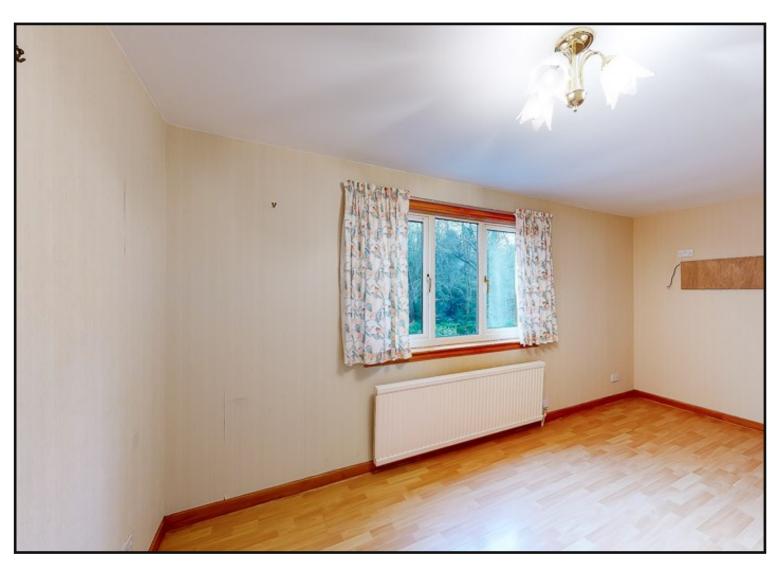

Benefiting from gas central heating, double glazing and large private garden.

The property enters into the spacious hallway with wooden flooring and storage cupboard.

Living Room: Spacious living room with wooden flooring, front facing window, wooden feature fireplace and door to access stairs and rear vestibule to garden area.

Dining Room / Bedroom Four: Bright and spacious room with laminate flooring and window to rear overlooking the garden.

Family Bathroom: Comprising WC, wash hand basin, free standing shower and bath with tiling around, obscure glazed window to the rear of the property.