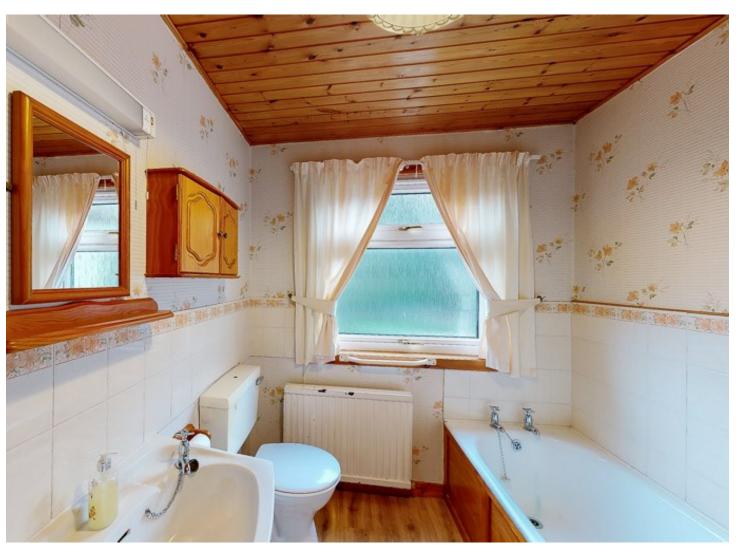

Dining Room / Bedroom Four: Bright and spacious room with laminate flooring and window to rear overlooking the garden.

Family Bathroom: Comprising WC, wash hand basin, free standing shower and bath with tiling around, obscure glazed window to the rear of the property.