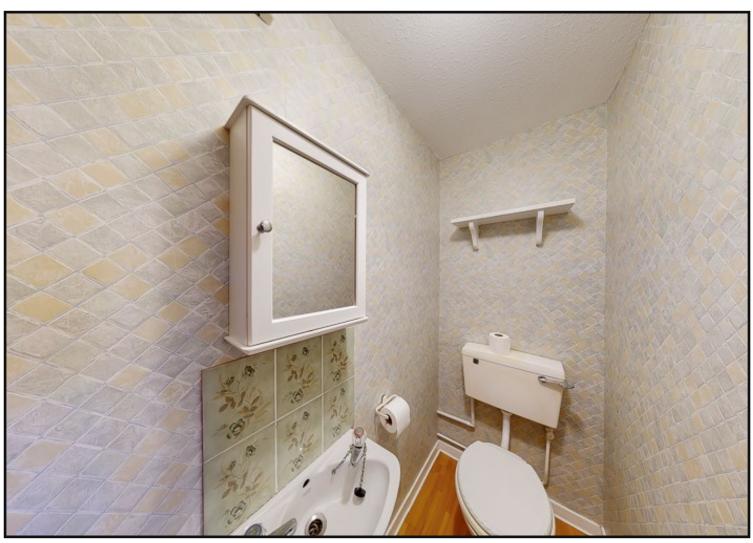

Dining Room / Bedroom Four: Bright and spacious room with laminate flooring and window to rear overlooking the garden.

Family Bathroom: Comprising WC, wash hand basin, free standing shower and bath with tiling around, obscure glazed window to the rear of the property.