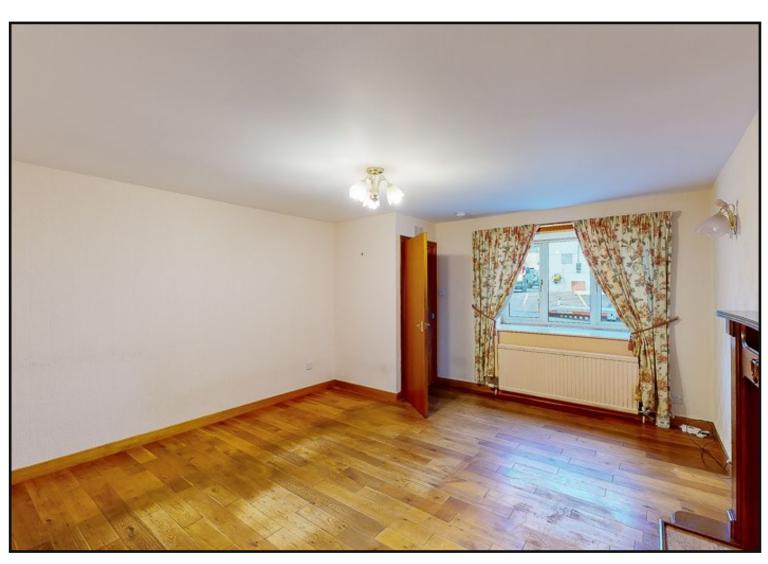

Benefiting from gas central heating, double glazing and large private garden.

The property enters into the spacious hallway with wooden flooring and storage cupboard.

Living Room: Spacious living room with wooden flooring, front facing window, wooden feature fireplace and door to access stairs and rear vestibule to garden area.