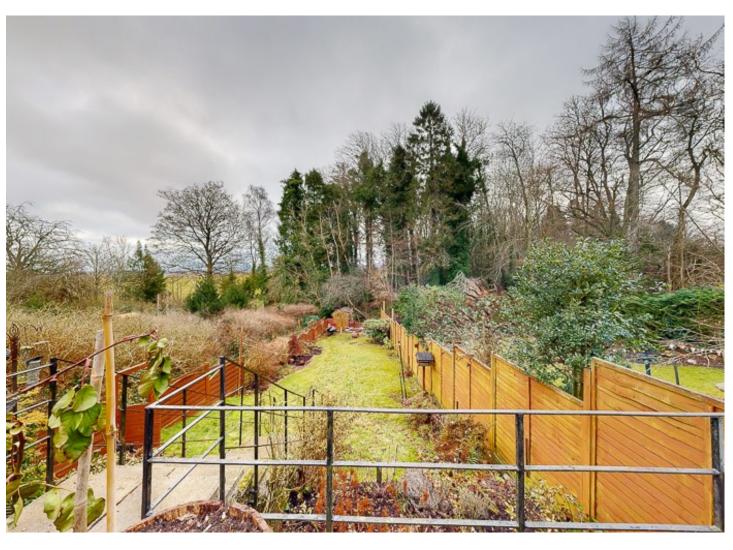

Exterior: Upon exiting the back door there is a raised concrete patio area with greenhouse, steps down to the spacious lawn area, with flower borders, fenced in for privacy with the burn running along the bottom of the garden