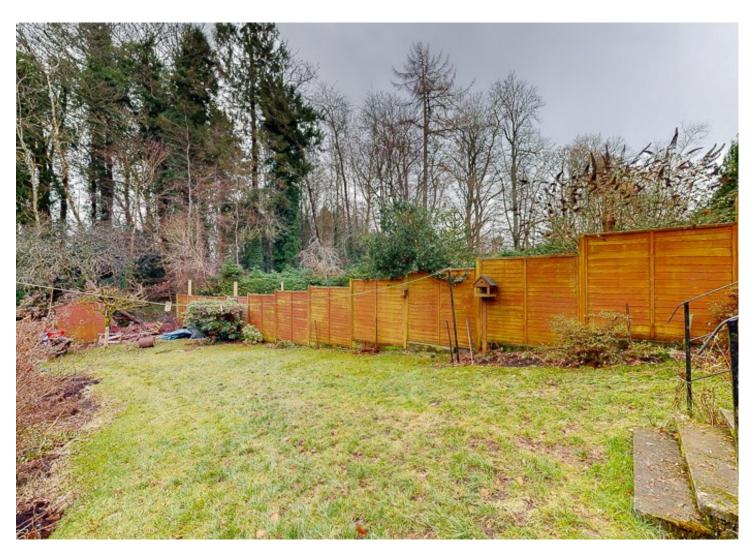

Exterior: Upon exiting the back door there is a raised concrete patio area with greenhouse, steps down to the spacious lawn area, with flower borders, fenced in for privacy with the burn running along the bottom of the garden