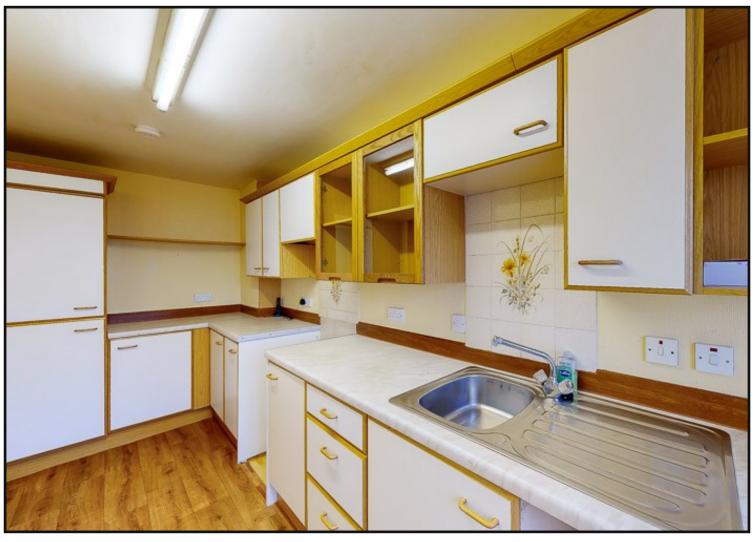

Kitchen: With a selection of base and wall hung cabinets, integrated fridge freezer, space for washing machine and electric cooker with extractor fan above, stainless steel sink and window to the front of the property and cushion flooring.