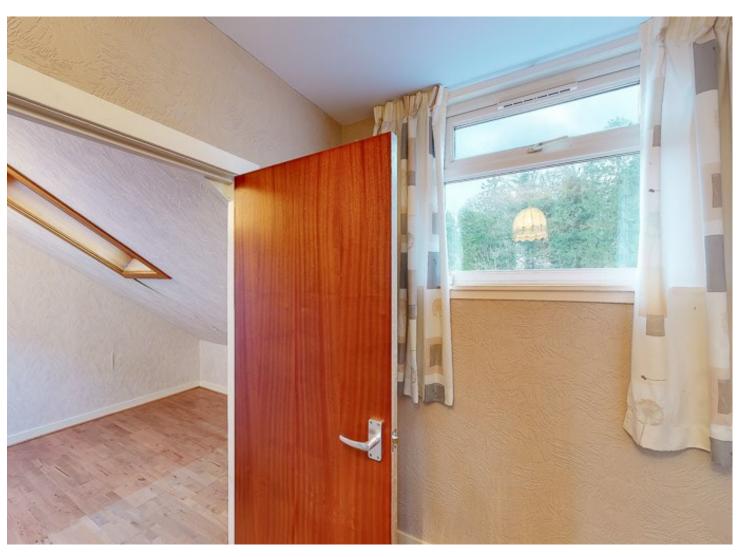

Bedroom Two: Bright double bedroom with dual aspect windows, to the front and rear of the property and loft access hatch.

Bedroom Three: Single bedroom with wood flooring and Velux Window.

There is a rear staircase and vestibule off the living room with leads to the garden.