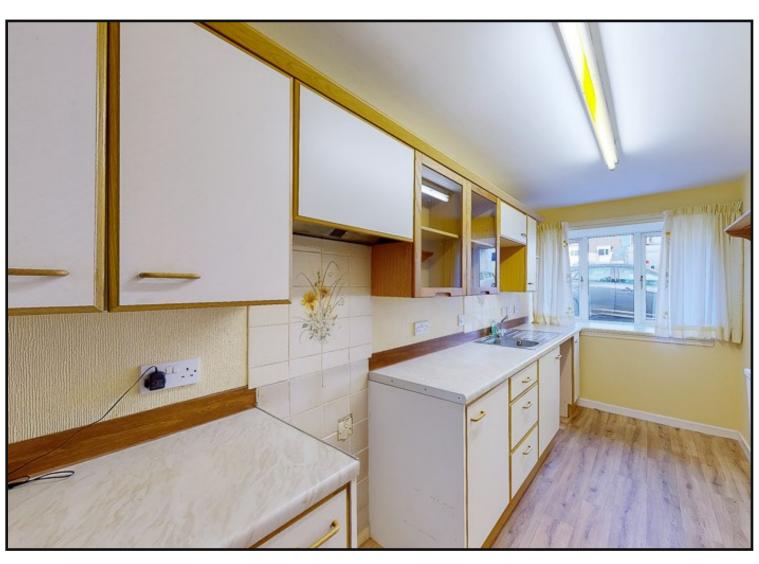

Kitchen: With a selection of base and wall hung cabinets, integrated fridge freezer, space for washing machine and electric cooker with extractor fan above, stainless steel sink and window to the front of the property and cushion flooring.