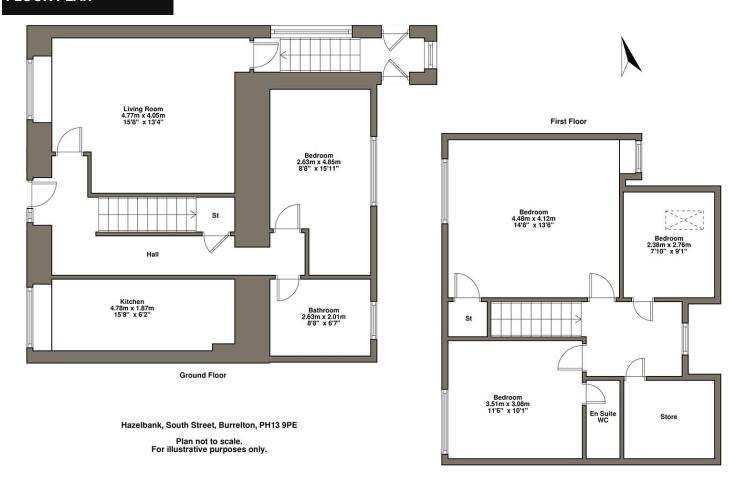

| ROOM DIMENSIONS         | (in meters) |          | (in meters) |
|-------------------------|-------------|----------|-------------|
| LIVING ROOM             | 4.77 X 4.05 | KITCHEN  | 4.78 X 1.87 |
| BEDROOM 4 / DINING ROOM | 2.63 X 4.85 | BATHROOM | 2.63 X 2.01 |
| BEDROOM                 | 4.48 X 4.12 | BEDROOM  | 3.51 X 3.08 |
| BEDROOM                 | 2.38 X 2.76 |          |             |