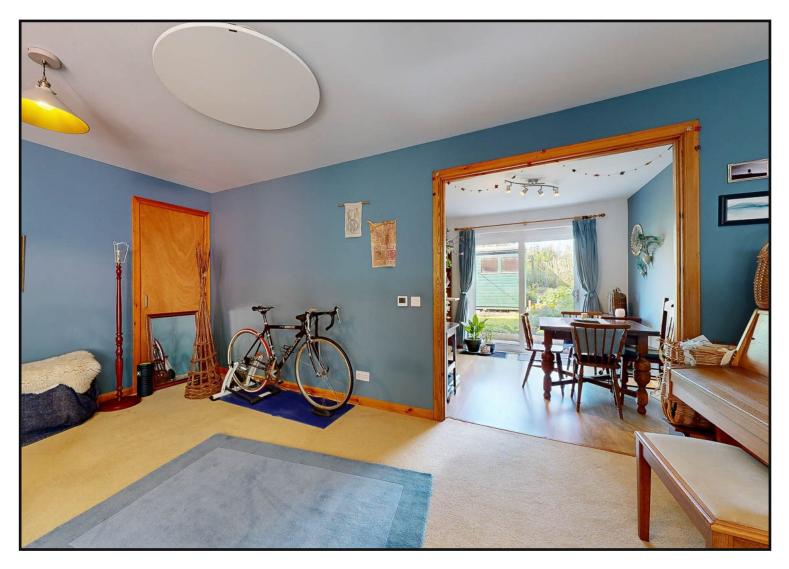

Entrance Hallway: Laminate flooring, side facing window, carpeted stairs leading to first floor.

Guest W.C.: With W.C. and wash hand basin.

**Open Plan Living Room/Dining room:** The living area is to the front of the property with casement windows, infra-red ceiling panels, carpet and a large storage cupboard with lighting. Dining area is to the rear of the property with laminate flooring and patio door to the rear garden.