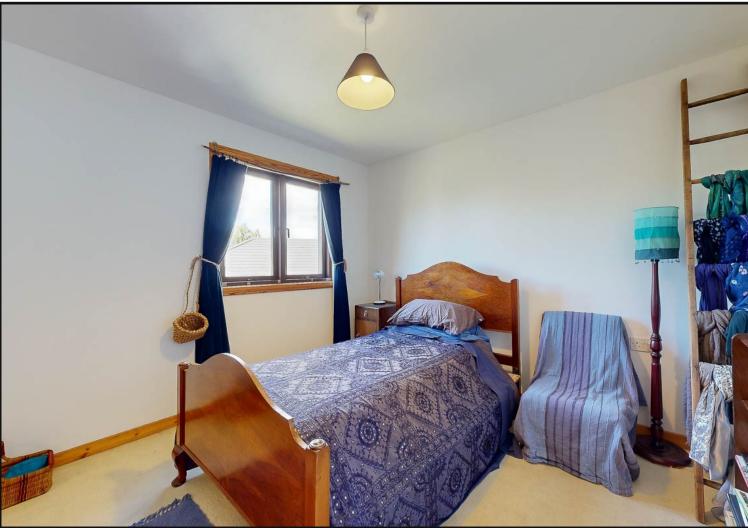

Bedroom Two: Located to front, built in wardrobe, carpet, dual front facing windows.

Bedroom Three: Located to front with carpet, single front facing window.

**Bathroom:** Shower over bath and shower screen, wash hand basin, WC and obscure rear facing window. Tiled with wood paneling, extractor, vinyl flooring and spot lighting.