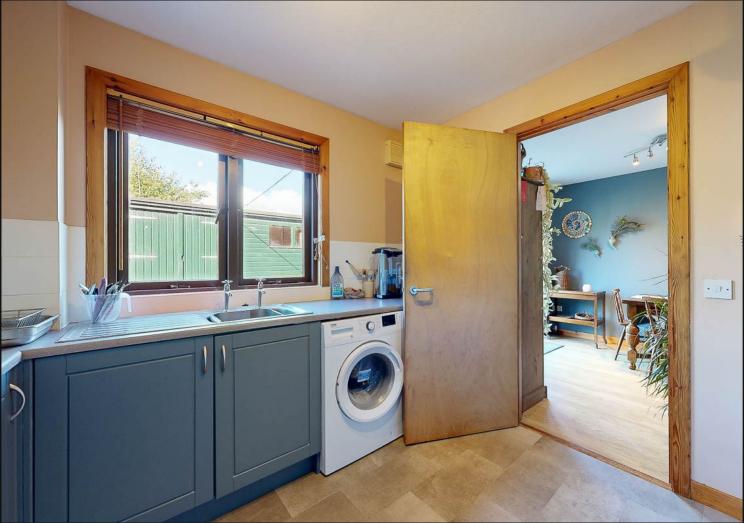

**Kitchen:** Fitted with base and wall mounted units, standalone electric oven with extractor above, tiled backsplash, under counter white goods and window to the rear.

Bedroom One: Facing rear garden, mirror fronted built in wardrobes and carpet.