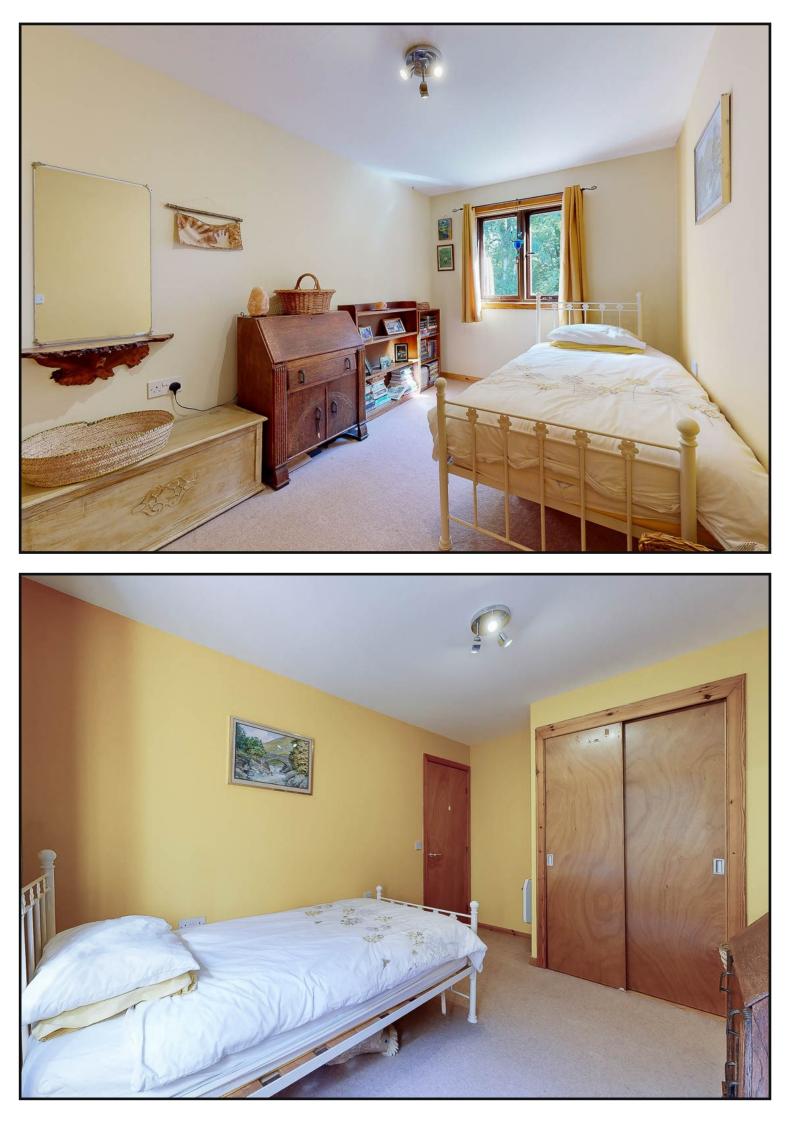

**Kitchen:** Fitted with base and wall mounted units, standalone electric oven with extractor above, tiled backsplash, under counter white goods and window to the rear.

Bedroom One: Facing rear garden, mirror fronted built in wardrobes and carpet.

Bedroom Two: Located to front, built in wardrobe, carpet, dual front facing windows.

Bedroom Three: Located to front with carpet, single front facing window.

**Bathroom:** Shower over bath and shower screen, wash hand basin, WC and obscure rear facing window. Tiled with wood paneling, extractor, vinyl flooring and spot lighting.