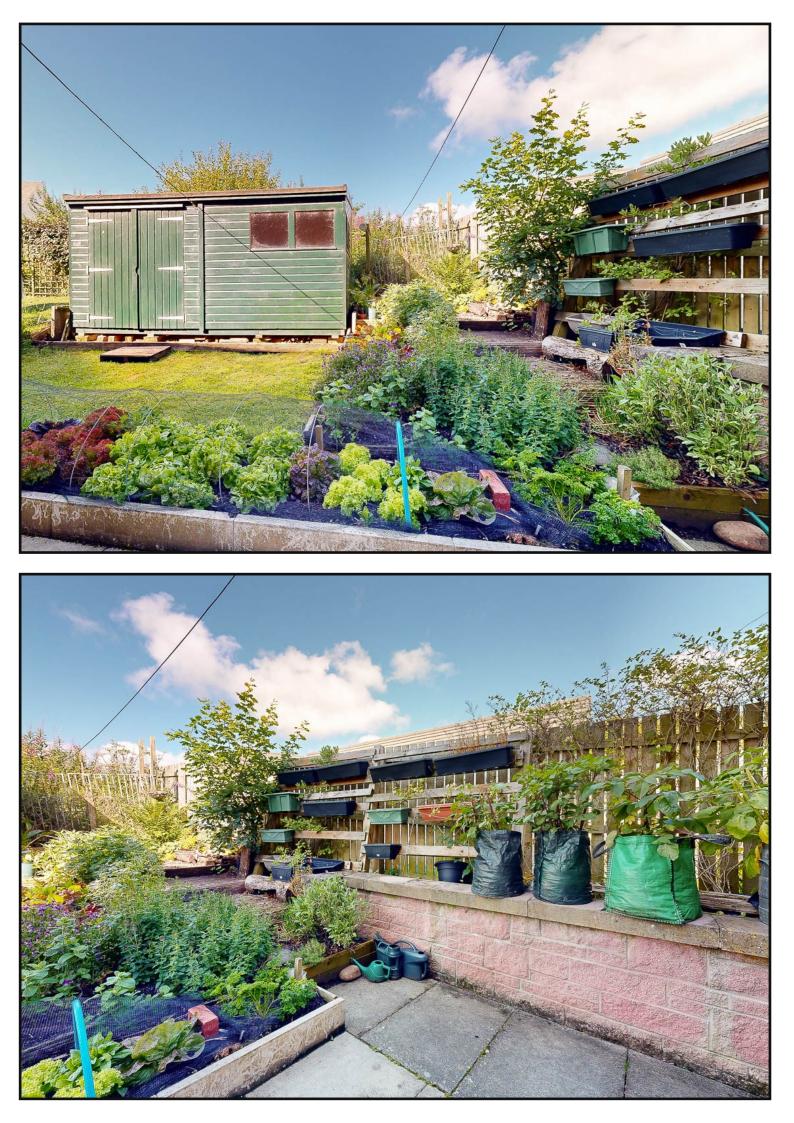

**Exterior:** Front garden laid to lawn with driveway area and fencing on both sides. The rear garden has a patio area, large workshop shed with electric, raised beds and lawn area.

**About the area:** Alyth Primary School is a short distance away and the property is in the catchment area of Blairgowrie High School. This property is also superbly located for the commuter with access to Blairgowrie, Kirremuir and Forfar, as well as the larger cities of Dundee and Perth.