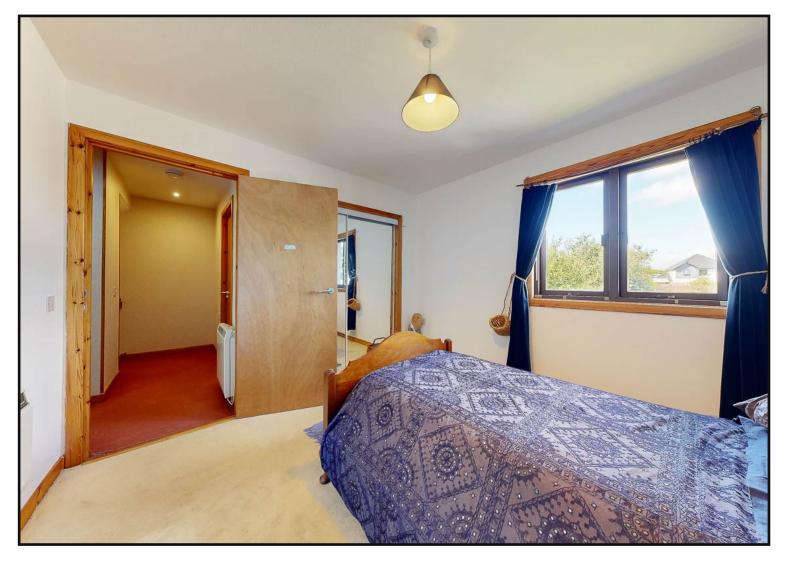

**Kitchen:** Fitted with base and wall mounted units, standalone electric oven with extractor above, tiled backsplash, under counter white goods and window to the rear.

Bedroom One: Facing rear garden, mirror fronted built in wardrobes and carpet.

Bedroom Two: Located to front, built in wardrobe, carpet, dual front facing windows.

Bedroom Three: Located to front with carpet, single front facing window.

**Bathroom:** Shower over bath and shower screen, wash hand basin, WC and obscure rear facing window. Tiled with wood paneling, extractor, vinyl flooring and spot lighting.