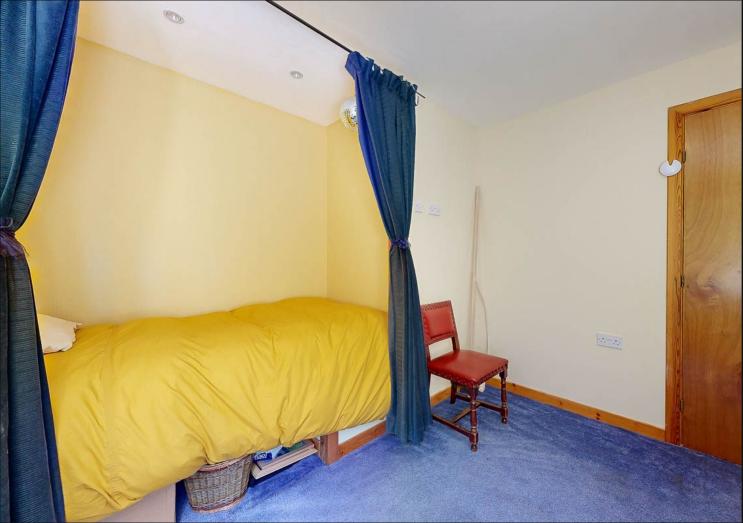

Bedroom Two: Located to front, built in wardrobe, carpet, dual front facing windows.

Bedroom Three: Located to front with carpet, single front facing window.

**Bathroom:** Shower over bath and shower screen, wash hand basin, WC and obscure rear facing window. Tiled with wood paneling, extractor, vinyl flooring and spot lighting.