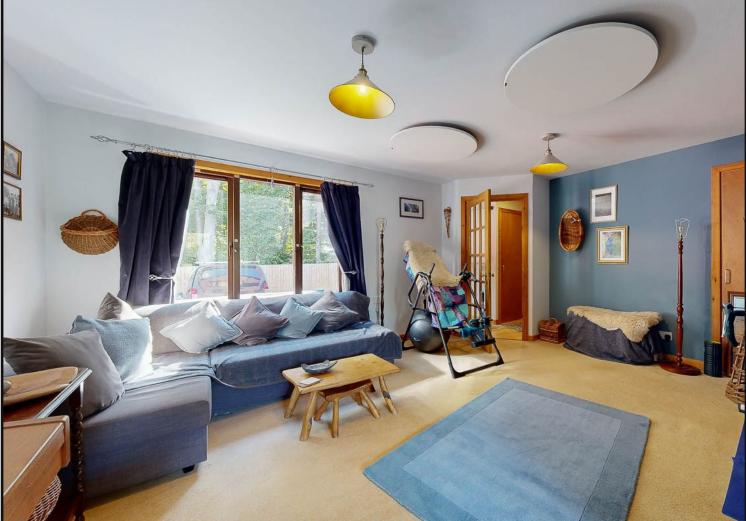

Entrance Hallway: Laminate flooring, side facing window, carpeted stairs leading to first floor.

Guest W.C.: With W.C. and wash hand basin.

**Open Plan Living Room/Dining room:** The living area is to the front of the property with casement windows, infra-red ceiling panels, carpet and a large storage cupboard with lighting. Dining area is to the rear of the property with laminate flooring and patio door to the rear garden.