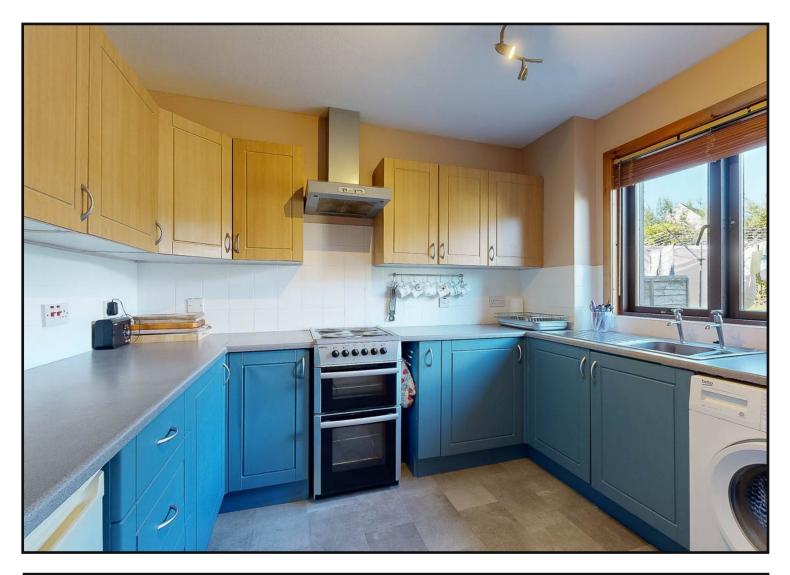

**Kitchen:** Fitted with base and wall mounted units, standalone electric oven with extractor above, tiled backsplash, under counter white goods and window to the rear.

Bedroom One: Facing rear garden, mirror fronted built in wardrobes and carpet.