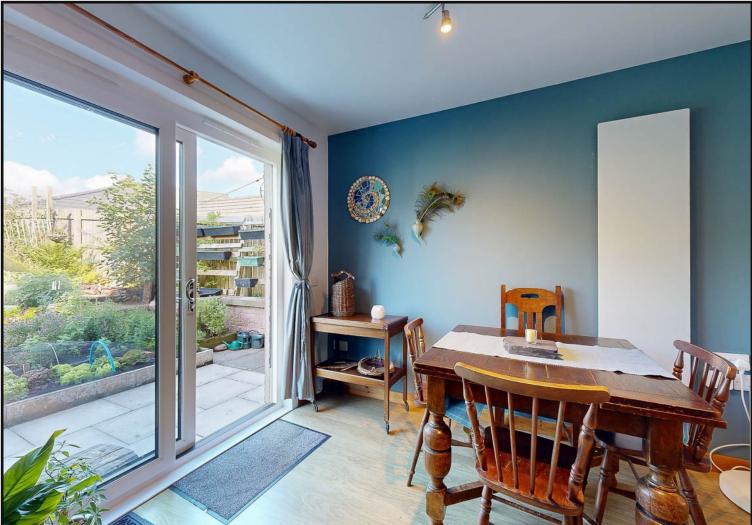

Entrance Hallway: Laminate flooring, side facing window, carpeted stairs leading to first floor.

Guest W.C.: With W.C. and wash hand basin.

**Open Plan Living Room/Dining room:** The living area is to the front of the property with casement windows, infra-red ceiling panels, carpet and a large storage cupboard with lighting. Dining area is to the rear of the property with laminate flooring and patio door to the rear garden.