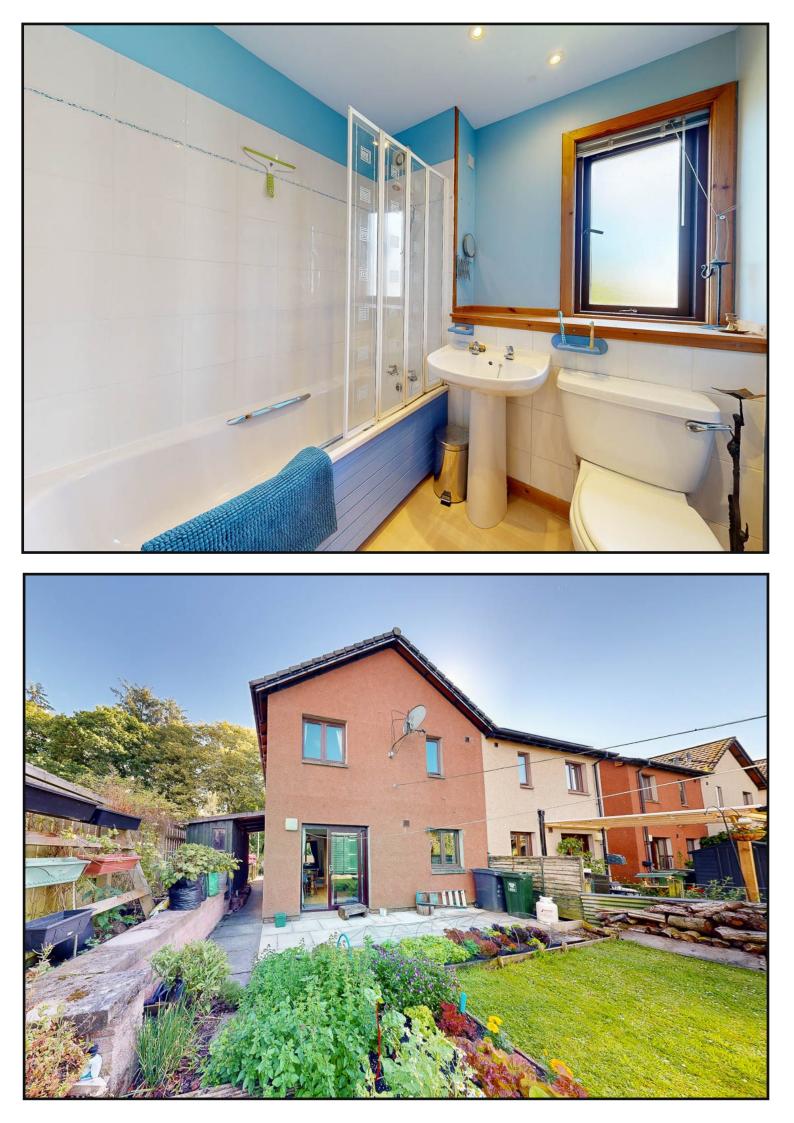

Bedroom Two: Located to front, built in wardrobe, carpet, dual front facing windows.

Bedroom Three: Located to front with carpet, single front facing window.

**Bathroom:** Shower over bath and shower screen, wash hand basin, WC and obscure rear facing window. Tiled with wood paneling, extractor, vinyl flooring and spot lighting.

**Exterior:** Front garden laid to lawn with driveway area and fencing on both sides. The rear garden has a patio area, large workshop shed with electric, raised beds and lawn area.

**About the area:** Alyth Primary School is a short distance away and the property is in the catchment area of Blairgowrie High School. This property is also superbly located for the commuter with access to Blairgowrie, Kirremuir and Forfar, as well as the larger cities of Dundee and Perth.