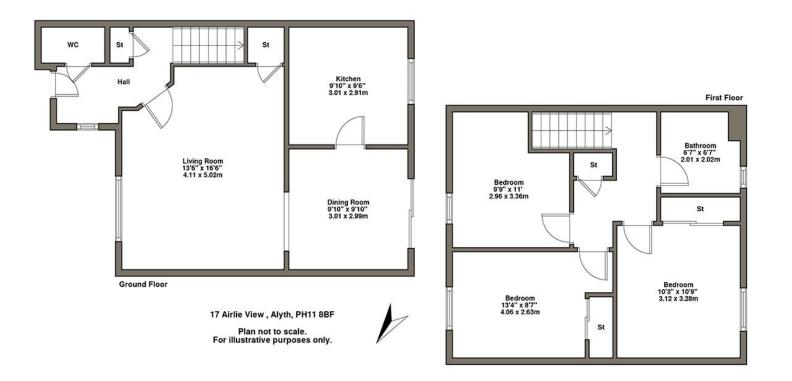

Entrance Hallway: Laminate flooring, side facing window, carpeted stairs leading to first floor.

Guest W.C.: With W.C. and wash hand basin.

**Open Plan Living Room/Dining room:** The living area is to the front of the property with casement windows, infra-red ceiling panels, carpet and a large storage cupboard with lighting. Dining area is to the rear of the property with laminate flooring and patio door to the rear garden.

**Kitchen:** Fitted with base and wall mounted units, standalone electric oven with extractor above, tiled backsplash, under counter white goods and window to the rear.

Bedroom One: Facing rear garden, mirror fronted built in wardrobes and carpet.

Bedroom Two: Located to front, built in wardrobe, carpet, dual front facing windows.

Bedroom Three: Located to front with carpet, single front facing window.

**Bathroom:** Shower over bath and shower screen, wash hand basin, WC and obscure rear facing window. Tiled with wood paneling, extractor, vinyl flooring and spot lighting.

**Exterior:** Front garden laid to lawn with driveway area and fencing on both sides. The rear garden has a patio area, large workshop shed with electric, raised beds and lawn area.

**About the area:** Alyth Primary School is a short distance away and the property is in the catchment area of Blairgowrie High School. This property is also superbly located for the commuter with access to Blairgowrie, Kirremuir and Forfar, as well as the larger cities of Dundee and Perth.

| ROOM DIMENSIONS | (in meters) |               | (in meters) |
|-----------------|-------------|---------------|-------------|
| LIVING ROOM     | 5.02 x 4.11 | BEDROOM TWO   | 4.06 x 2.63 |
| DINING ROOM     | 3.01 x 2.99 | BEDROOM THREE | 3.36 x 2.96 |
| KITCHEN         | 3.01 x 2.91 | BATHROOM      | 2.02 x 2.01 |
| BEDROOM ONE     | 3.28 x 3.12 |               |             |