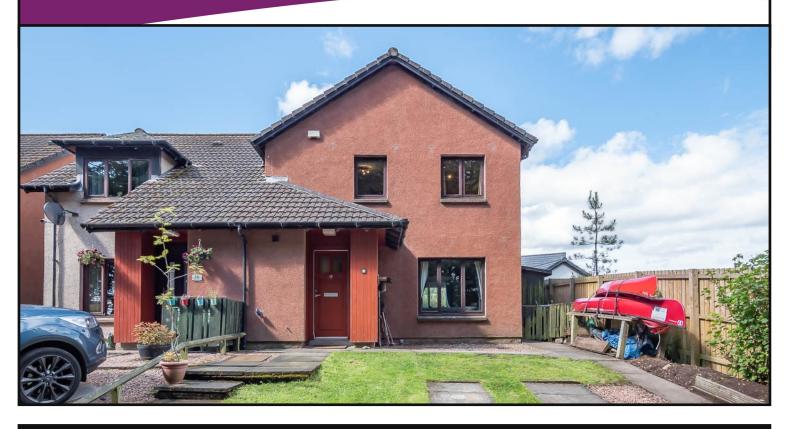

## **17 AIRLIE VIEW, ALYTH, PH11 8BF**

A THREE BEDROOM, SEMI-DETACHED VILLA LOCATED IN THE POPULAR TOWN OF ALYTH.

- ENTRANCE HALLWAY
- DINING ROOM
- THREE BEDROOMS
- GUEST WC
- LARGE WORKSHOP
- ELECTRIC HEATING
- COUNCIL TAX BAND 'D'
- HOME REPORT VALUE £150,000

## OFFERS OVER £150,000

Miller Gerrard are delighted to bring to the market this three bedroomed, semi-detached villa situated in the popular town of Alyth. The property will appeal to a number of buyers and early viewing is highly recommended.

**Exterior:** Front garden laid to lawn with driveway area and fencing on both sides. The rear garden has a patio area, large workshop shed with electric, raised beds and lawn area.

**About the area:** Alyth Primary School is a short distance away and the property is in the catchment area of Blairgowrie High School. This property is also superbly located for the commuter with access to Blairgowrie, Kirremuir and Forfar, as well as the larger cities of Dundee and Perth.