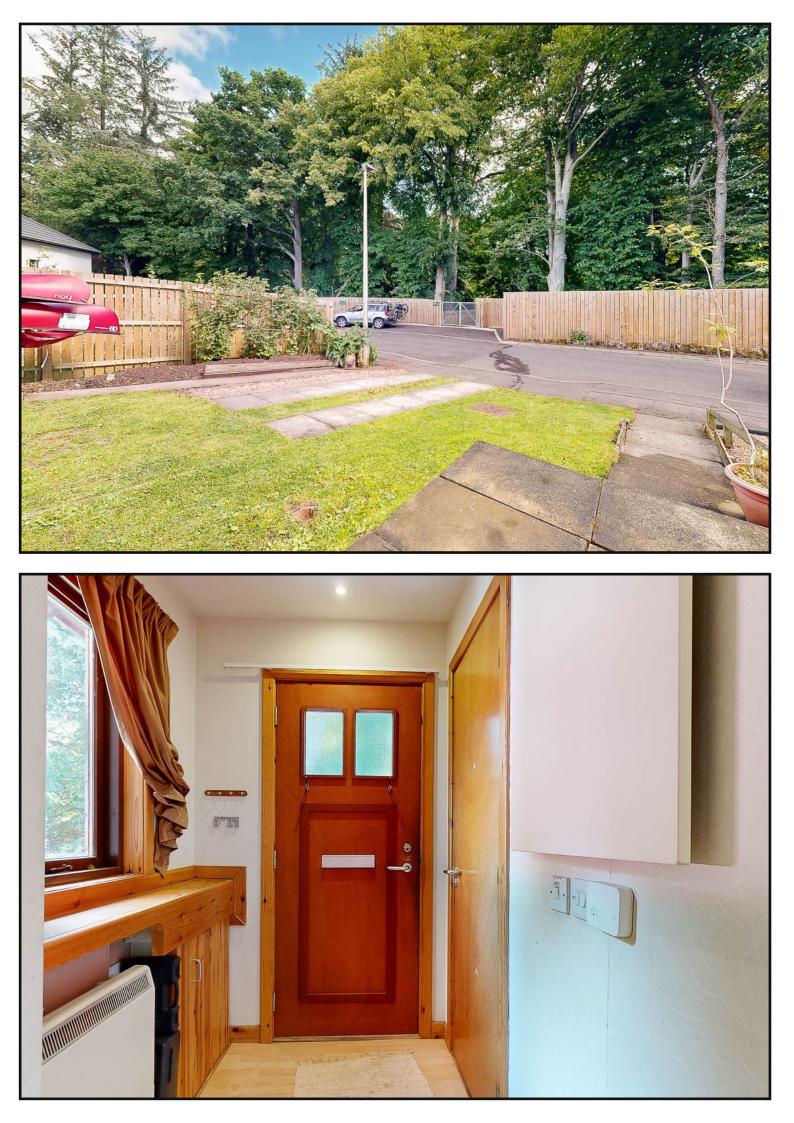

Entrance Hallway: Laminate flooring, side facing window, carpeted stairs leading to first floor.

Guest W.C.: With W.C. and wash hand basin.

**Open Plan Living Room/Dining room:** The living area is to the front of the property with casement windows, infra-red ceiling panels, carpet and a large storage cupboard with lighting. Dining area is to the rear of the property with laminate flooring and patio door to the rear garden.

**Exterior:** Front garden laid to lawn with driveway area and fencing on both sides. The rear garden has a patio area, large workshop shed with electric, raised beds and lawn area.

**About the area:** Alyth Primary School is a short distance away and the property is in the catchment area of Blairgowrie High School. This property is also superbly located for the commuter with access to Blairgowrie, Kirremuir and Forfar, as well as the larger cities of Dundee and Perth.